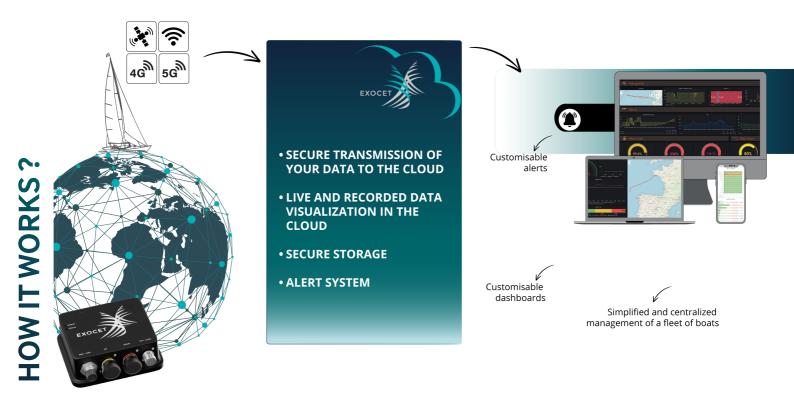

### THE EXOCET CLOUD IS AN ONLINE PLATFORM FOR VISUALIZATION. STORING AND MONITORING THE DATA COLLECTED BY YOUR EXOCET **DEVICES.**

Use your data in real or delayed time to optimise the safety, performance and maintenance of your equipment. With EXOCET Cloud, you can turn every piece of data into a competitive advantage for informed decisions and proactive management.

# **MAIN FEATURES**

DATA TRANSMISSION LIVE AND RECORDED VIEWING

EXOCET CLOUD

**REMOTE MONITORING** 

SMARTPHONE ALERT SYSTEM

# WHY CHOOSE EXOCET CLOUD?

- > Customisable display screens to suit your needs and preferences.
- > Your data is securely encrypted during transmission.
- Intelligent management of communication interruptions and restarts (4G/5G, satellite).
- Customise the frequency and volume of your data flow to keep your communication costs under control.
- Intuitive web interface for optimised display on all devices.